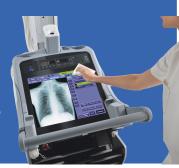

## Benefits of the MobileDaRt Evolution MX8 with Digital Wireless Panel

- Display images on the large 19" monitor within 2 seconds after exposure
- Images can be sent to a physician at a remote location for quick diagnosis (both wired and wireless connection require hospital internet connection)
- System boot-up takes only 1 minute and is immediately ready for use in emergency conditions
- Easily and quickly disinfected with common hospital alcohols and cleaners\*