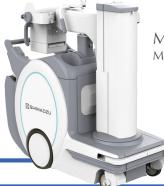

## Mobile X-Ray System for Infection Control

MobileDaRt Evolution MX8 Version

> The MobileDaRt MX8 is your optimal solution for enabling X-Ray imaging in any emergency

\*Reference Shimadzu document M516-E056 (Cleaning Instructions to Avoid Secondary Infection)

Reliability and confidence from Shimadzu Medical Systems

MobileDaRt Evolution MX8 Radiography System

During a pandemic infection, it is expected that the existing X-ray room will not be available to maintain isolation between infected and uninfected people, therefore it is necessary to prepare new isolated area(s) inside the hospital or outside in tented controlled spaces, and to have an X-Ray system that can be operated in that area.