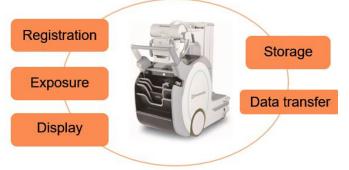

## Easy Charge Management

The MobileDaRt MX8 is powered by built-in batteries (FPD needs to be charged separately from the main body). In an isolated area, you can easily accomplish the complete workflow exposure to image confirmation and data transfer all in one unit (requires hospital internet connection) The Mobile X-ray system can continue to be used even while charging.