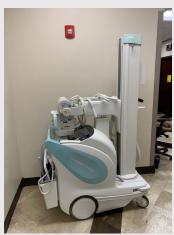

#### **PRODUCT**

Universal R/F System
SONIALVISION G4 x 2units

General Radiographic System
RADspeed Pro series x 10units

Mobile X-ray System

Mobile DaRt Evolution series x 6units

#### **OBSERVATIONS**

Choctaw Nation Health Services has healthcare facilities in many cities such as Talihina, Durant, Atoka, McAlester, etc. and is one of Shimadzu's best customers in the United States. There are many systems within the Choctaw Nation including Universal R/F Systems SONIALVISION G4, General Radiographic Systems RADspeed Pro and Mobile X-ray Systems MobileDaRt Evolution. The customer is highly satisfied with Shimadzu's advanced X-ray technologies and local service support. Shimadzu will continue to contribute to the mission of Choctaw Nation Health Services, "To provide the highest quality care to the people we serve."