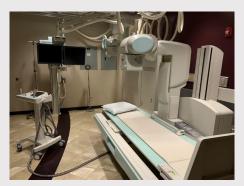

#### **PRODUCT**

Universal R/F System
SONIALVISION G4 x 2units

General Radiographic System
RADspeed Pro series x 10units

Mobile X-ray System

Mobile DaRt Evolution series x 6units

#### **OBSERVATIONS**

Choctaw Nation Health Services has healthcare facilities in many cities such as Talihina, Durant, Atoka, McAlester, etc. and is one of Shimadzu's best customers in the United States. There are many systems within the Choctaw Nation including Universal R/F Systems SONIALVISION G4, General Radiographic Systems RADspeed Pro and Mobile X-ray Systems MobileDaRt Evolution. The customer is highly satisfied with Shimadzu's advanced X-ray technologies and local service support. Shimadzu will continue to contribute to the mission of Choctaw Nation Health Services, "To provide the highest quality care to the people we serve."