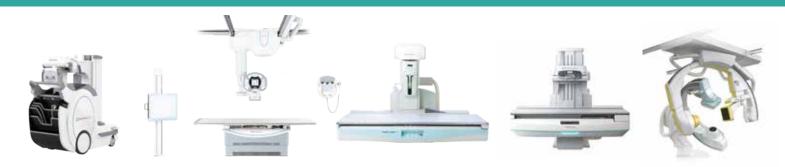

## Mobile DaRt Evolution

Shimadzu Medical Systems USA newly announces **Shimadzu XLT** panel release. Please experience this versatile, durable and reliable DR system and reduce your cost of ownership while improving productivity.

## XLT panel highlights

- 14"x17" versatile panel
- Light panel in its class 5.5lbs. (2.5kg)
- The flexibility and strength to hold up to 661lbs. on a bed
- Liquid resistance, IPX6 compliant
- 13min. of charge provides 4.1hours of use