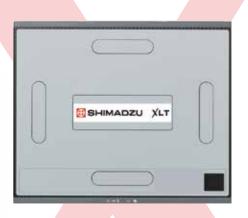

## Mobile DaRt Evolution

Shimadzu Medical Systems USA newly announces **Shimadzu XLT** panel release. Please experience this versatile, durable and reliable DR system and reduce your cost of ownership while improving productivity.

## XLT panel highlights

- 14"x17" versatile panel
- Light panel in its class 5.5lbs. (2.5kg)
- The flexibility and strength to hold up to 661lbs. on a bed
- Liquid resistance, IPX6 compliant
- 13min. of charge provides 4.1hours of use