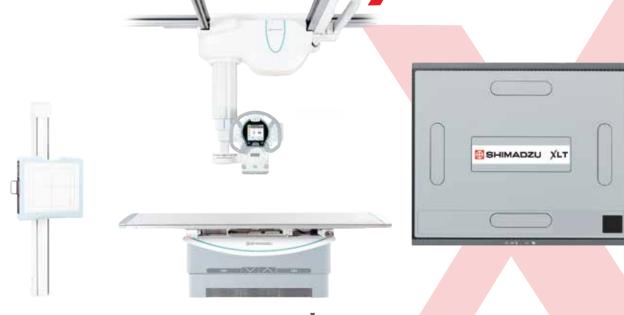

## Shimadzu Model X Promotion

RADspeed Pro style edition

Shimadzu Medical Systems USA newly announces **Shimadzu XLT** panel release. Please experience this versatile, durable and reliable DR system and reduce your cost of ownership while improving productivity.

## XLT panel highlights

- 14"x17" versatile panel
- Light panel in its class 5.5lbs. (2.5kg)
- The flexibility and strength to hold up to 661lbs. on a bed
- Liquid resistance, IPX6 compliant
- 13min. of charge provides 4.1hours of use

## SPECIAL **OFFER**

Limited offer until the end of March 2022

**Total 2 years DR panel protection** 1 year license of system productivity analysis tool

Contact us (marketing@shimadzu-usa.com) to get more details.